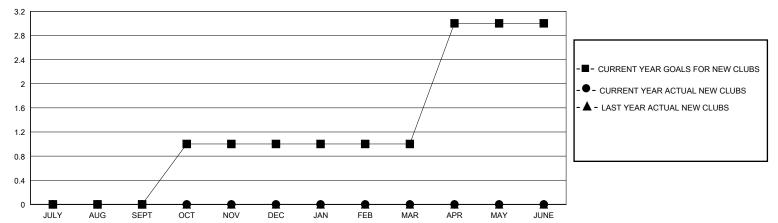

## GOALS AND ACTUAL NEW CLUBS CUMULATIVE

## District 5 SE

Results as of: 5/31/2020

| GMT: | LOCATION SOUTH DAKOTA | GMT CA |
|------|-----------------------|--------|

|                       | Club          | s         |               |                       | Men                    | nbers                   |                                                    |  |
|-----------------------|---------------|-----------|---------------|-----------------------|------------------------|-------------------------|----------------------------------------------------|--|
| RESULTS FOR 2019-2020 |               |           |               | RESULTS FOR 2019-2020 |                        |                         |                                                    |  |
| QUARTER               | NEW CLUB GOAL | NEW CLUBS | DROPPED CLUBS | QUARTER MEMB          | SER GROWTH NET<br>GOAL | MEMBER GROWTH<br>ACTUAL | DROPPED<br>MEMBERS ACTUAL<br>(including transfers) |  |
| JULY/AUG/SEPT         | 0             | 0         | 0             | JULY/AUG/SEPT         | 15                     | 24                      | 28                                                 |  |
| OCT/NOV/DEC           | 1             | 0         | 0             | OCT/NOV/DEC           | 30                     | 8                       | 27                                                 |  |
| JAN/FEB/MAR           | 0             | 0         | 0             | JAN/FEB/MAR           | 15                     | 17                      | 34                                                 |  |
| APR/MAY/JUNE          | 2             | 0         | 0             | APR/MAY/JUNE          | 15                     | 4                       | 21                                                 |  |