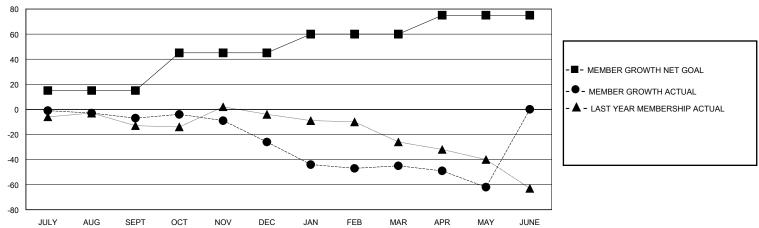

## GOALS AND ACTUAL MEMBERS CUMULATIVE

| DROPPED CLUBS: 0 |     | 21 CLUBS OF 43 ADDED 1 OR MORE<br>NEW MEMBERS | GENDER DISTRIBUTION  MALE 807 (70.54%) |              |     |
|------------------|-----|-----------------------------------------------|----------------------------------------|--------------|-----|
|                  |     |                                               |                                        | ,            |     |
|                  |     |                                               | FEMALE                                 | 337 (29.46%) |     |
| DROPPED MEMBERS  |     |                                               |                                        |              |     |
| DECEASED         | 10  | CLICK HERE FOR CUMULATIVE                     | TOTAL FAMILY UNIT MEMBERS              |              | 196 |
| CLUB CANCELLED   | 0   | MEMBERSHIP DATA                               | FAMILY MEMBERS PAYING HALF             |              | 00  |
| OTHER            | 100 |                                               |                                        |              | 98  |
| TOTAL            | 110 |                                               |                                        |              |     |

## District 5 SE

Results as of: 5/31/2020

| GMT: | LOCATION SOUTH DAKOTA | GMT CA |
|------|-----------------------|--------|

|                       | Club          | s         |               |                       | Men                    | nbers                   |                                                    |  |
|-----------------------|---------------|-----------|---------------|-----------------------|------------------------|-------------------------|----------------------------------------------------|--|
| RESULTS FOR 2019-2020 |               |           |               | RESULTS FOR 2019-2020 |                        |                         |                                                    |  |
| QUARTER               | NEW CLUB GOAL | NEW CLUBS | DROPPED CLUBS | QUARTER MEMB          | SER GROWTH NET<br>GOAL | MEMBER GROWTH<br>ACTUAL | DROPPED<br>MEMBERS ACTUAL<br>(including transfers) |  |
| JULY/AUG/SEPT         | 0             | 0         | 0             | JULY/AUG/SEPT         | 15                     | 24                      | 28                                                 |  |
| OCT/NOV/DEC           | 1             | 0         | 0             | OCT/NOV/DEC           | 30                     | 8                       | 27                                                 |  |
| JAN/FEB/MAR           | 0             | 0         | 0             | JAN/FEB/MAR           | 15                     | 17                      | 34                                                 |  |
| APR/MAY/JUNE          | 2             | 0         | 0             | APR/MAY/JUNE          | 15                     | 4                       | 21                                                 |  |